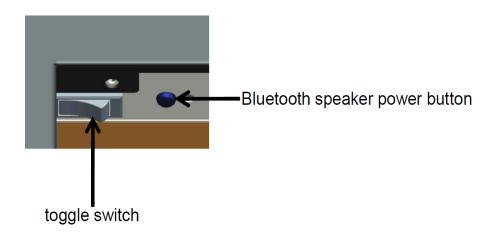

## How to pair your Bluetooth speakers

- 1) Set the toggle switch to ON
- 2) Press and hold the Bluetooth speaker power button for 2 seconds "Bluetooth On" will sound from the speaker and the indicator light will flash.
  Press and hold the Bluetooth speaker power button for 2 seconds to turn off "Bluetooth Off" will sound from the speaker.
- 3) Enable Bluetooth on your device and search for Amantii to connect. When the Bluetooth connectivity is successfully paired "Connected" will sound from the speaker and the light will illuminate.
  - When Bluetooth is disconnected, "Disconnected" will sound from the speaker.
- 4) Use the controls to play music and adjust the volume
- 5) After 2 hours of no activity, the Bluetooth speaker will automatically shut off, and "Bluetooth Off" will sound from the speakers