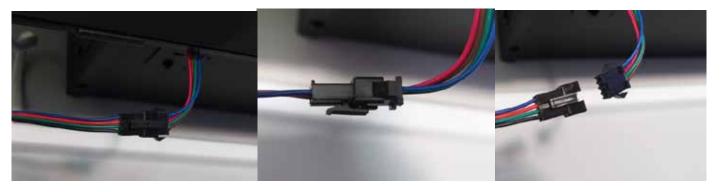

## Remove the front glass from the unit

1.Unscrew screws on both sides.

2. Unplug the moodlight plug from the unit.

3. Carefully lift and forward to take off the front glass. \*IMPORTANT: on larger models two people will be required to remove and attach the glass surround.

## Replace the mood light strips

The mood lighting is made up of 4 strips, each strip can be replaced separately.

1. Loosen the mood light from the connector by opening the plastic clip as shown above.

2. Release and remove the plastic rivet as shown.