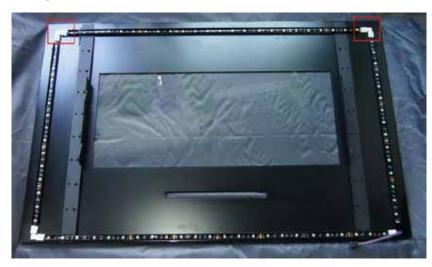

## Replace the mood light strips

The mood lighting is made up of 4 strips, each strip can be replaced separately.

1. Loosen the mood light from the connector by opening the plastic clip as shown above.

2. Release and remove the plastic rivet as shown.

## Replace a corner connector

The corner connector

Release the white plastic clips on both ends of the corner connector. Detach light strips from Corner connector Replace corner connector and snap clips back in place.