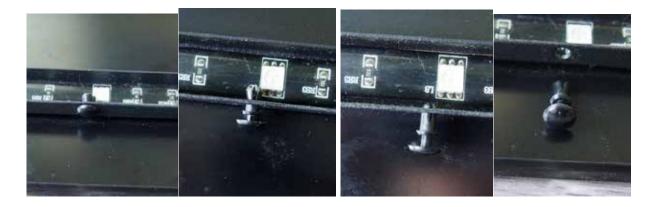

## Replace the mood light strips

The mood lighting is made up of 4 strips, each strip can be replaced separately.

1. Loosen the mood light from the connector by opening the plastic clip as shown above.

2. Release and remove the plastic rivet as shown.