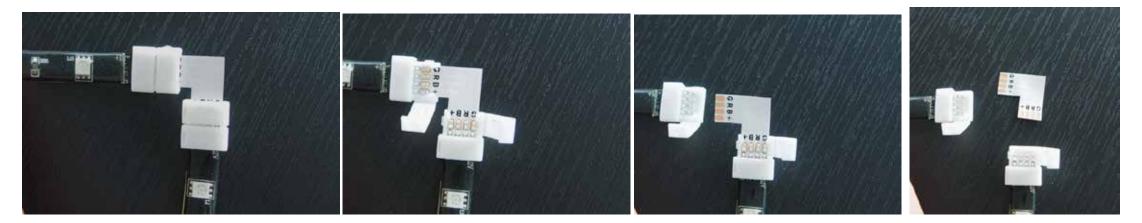

## Replace a corner connector

The corner connector

Release the white plastic clips on both ends of the corner connector. Detach light strips from Corner connector Replace corner connector and snap clips back in place.