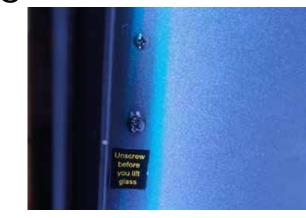

## Remove the front glass from the unit

1.Unscrew screws on both sides.

2. Unplug the moodlight plug from the unit.

3. Carefully lift and forward to take off the front glass. \*IMPORTANT: on larger models two people will be required to remove and attach the glass surround.