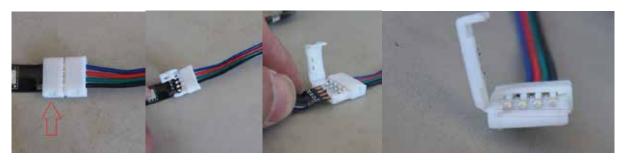

## Replace the mood light strips

The mood lighting is made up of 4 strips, each strip can be replaced separately.

1. Loosen the mood light from the connector by opening the plastic clip as shown above.

2. Release and remove the plastic rivet as shown.