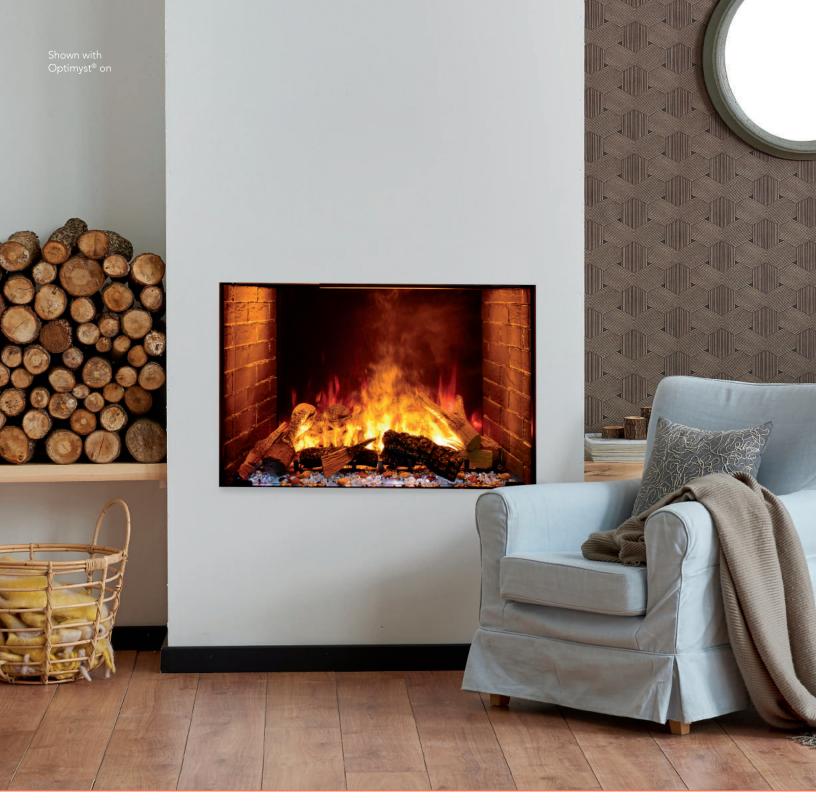

The Signature series seamlessly marries the elegant style of Amantii, with Dimplex's patented, state-of-the-art Optimyst® technology, creating an unparalleled experience.

Immerse yourself in the mesmerizing dance of realistic smoke and flame created by Optimyst®, defying expectations and creating an ambiance so authentic, you'll forget it's electric.

## **FLAME PRESENTATION**

ORANGE FLAME

YELLOW FLAME

RED FLAME

#### **KEY FEATURES**

- Capable of functioning independently from Optimyst®, this feature highlights Amantii's stunning electric flame pattern in its pure, standalone glory.
- Programmable timer & thermostat allows you to decide the temperature of the room. Set the fireplace to turn on before you arrive home or have it automatically turn on when the weather is cold.
- Smart Room Temperature Control 59°F 82°F or 15°C 28°C.
- 1465W 5000 BTU, heats up to 500 Sq. Ft. May also be wired up to 240V/3000W to increase the BTU output to 10,000 and heat up to 1,000 Sq. Ft.
- 50000 hours lifetime LED light source.
- Adjustable ember bed colors that allow for the possibility of auto mixing thousands of colors.
- Most quiet and reliable components in the industry.