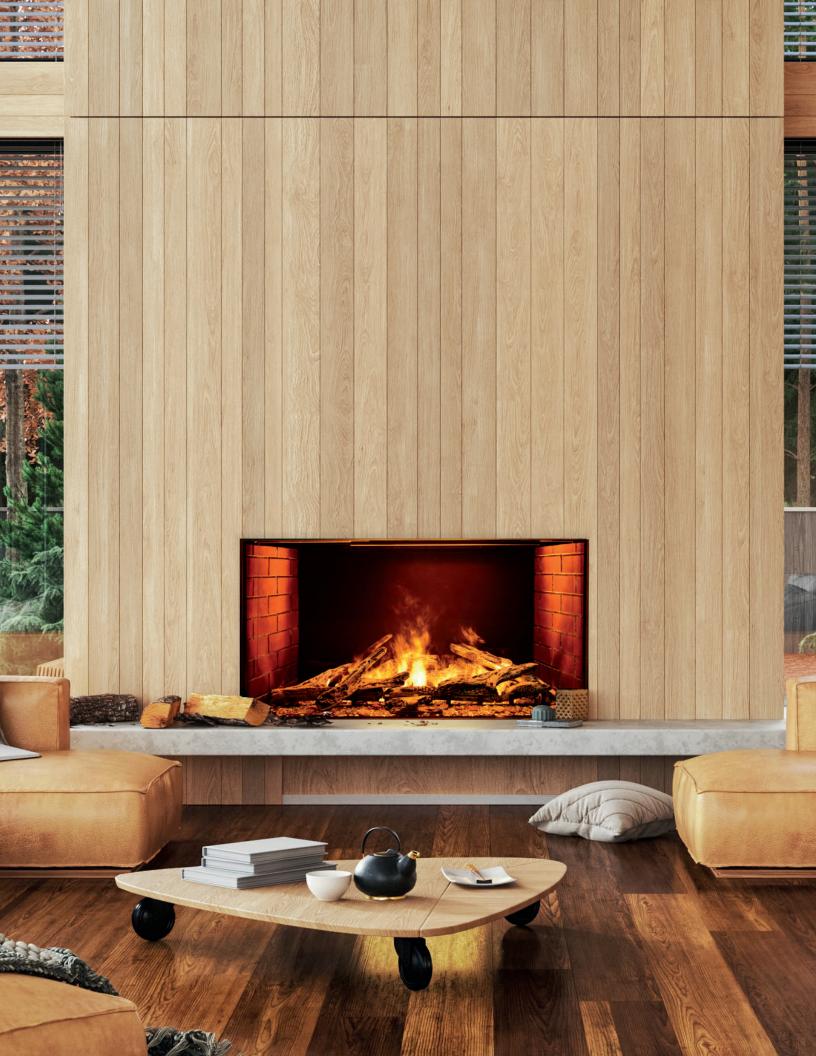

Amantii

Embark on a journey into the future of home heating with this ground breaking fusion of style, technology, and eco-friendly innovation.

Introducing the revolutionary Signature Series: Hybrid Electric-Vapour Fireplace. A cutting edge collaboration between two industry leaders, Amantii - synonymous with luxury and craftsmanship - and Dimplex, the pioneer of electric fireplaces who set the standard for realism.

The Signature series seamlessly marries the elegant style of Amantii, with Dimplex's patented, state-of-the-art Optimyst® technology, creating an unparalleled experience.

Immerse yourself in the mesmerizing dance of realistic smoke and flame created by Optimyst®, defying expectations and creating an ambiance so authentic, you'll forget it's electric.

# **SIGNATURE SERIES** | ELECTRIC FIREPLACES