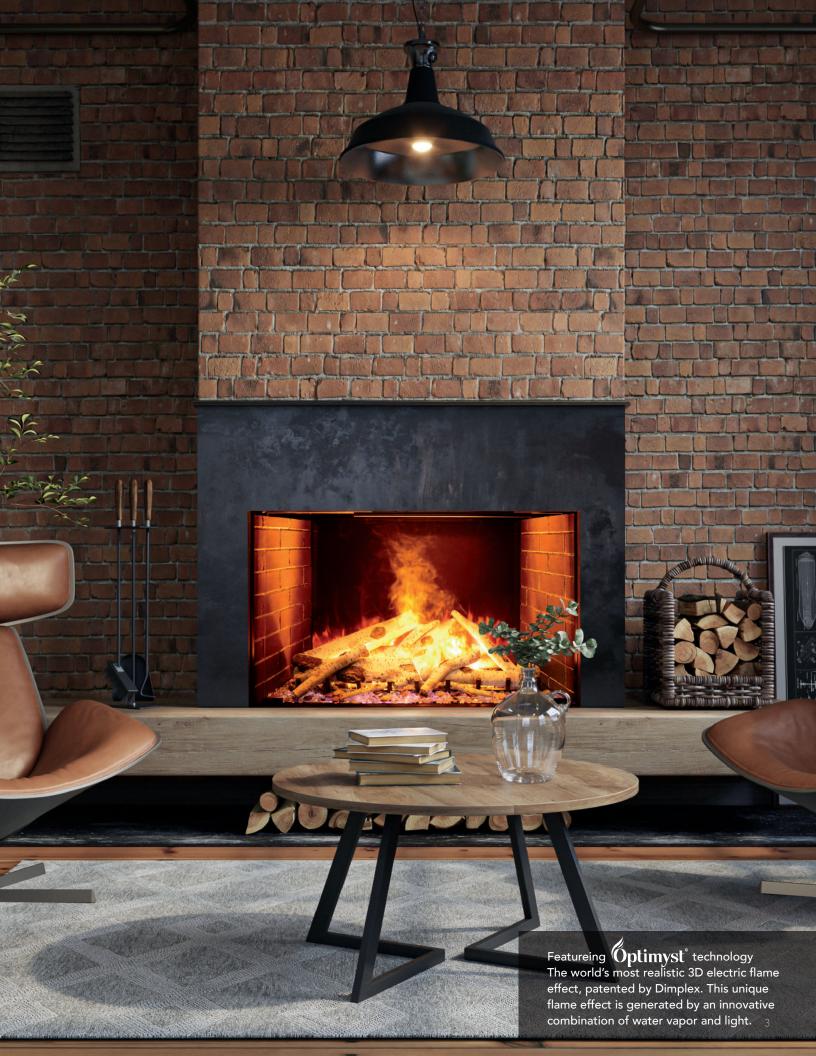

Amantii

Embark on a journey into the future of home heating with this ground breaking fusion of style, technology, and eco-friendly innovation.

Introducing the revolutionary Signature Series: Hybrid Electric-Vapour Fireplace. A cutting edge collaboration between two industry leaders, Amantii - synonymous with luxury and craftsmanship - and Dimplex, the pioneer of electric fireplaces who set the standard for realism.

The Signature series seamlessly marries the elegant style of Amantii, with Dimplex's patented, state-of-the-art Optimyst® technology, creating an unparalleled experience.

Immerse yourself in the mesmerizing dance of realistic smoke and flame created by Optimyst®, defying expectations and creating an ambiance so authentic, you'll forget it's electric.

# **SIGNATURE SERIES** | ELECTRIC FIREPLACES