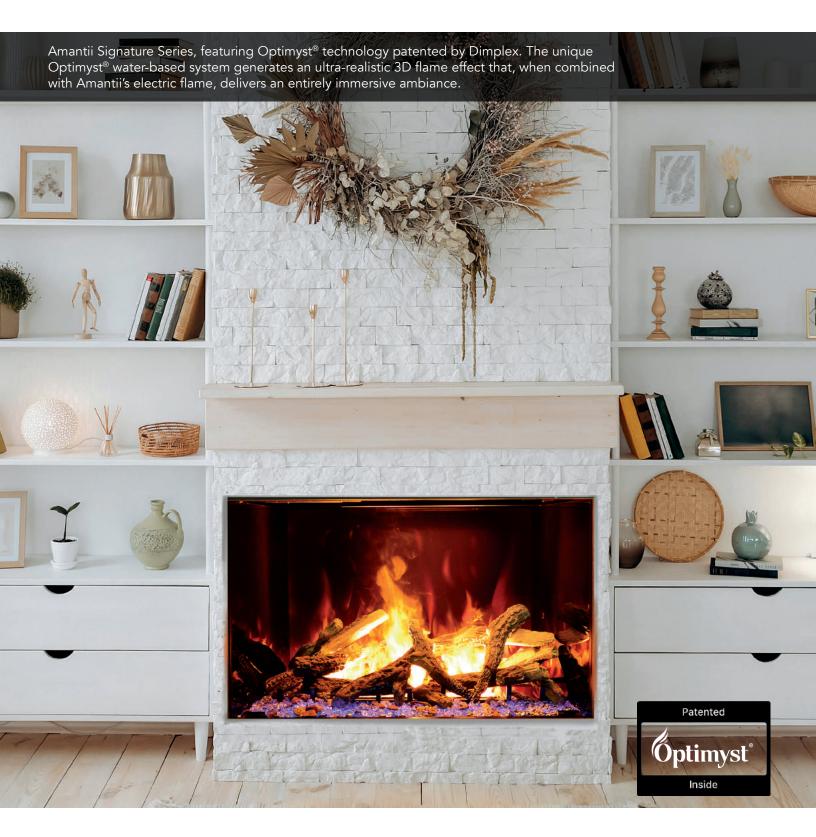

Amantii

Embark on a journey into the future of home heating with this ground breaking fusion of style, technology, and eco-friendly innovation.

Introducing the revolutionary Signature Series: Hybrid Electric-Vapour Fireplace. A cutting edge collaboration between two industry leaders, Amantii - synonymous with luxury and craftsmanship - and Dimplex, the pioneer of electric fireplaces who set the standard for realism.

The Signature series seamlessly marries the elegant style of Amantii, with Dimplex's patented, state-of-the-art Optimyst® technology, creating an unparalleled experience.

Immerse yourself in the mesmerizing dance of realistic smoke and flame created by Optimyst®, defying expectations and creating an ambiance so authentic, you'll forget it's electric.

#### **KEY FEATURES**

- Our tech specifications proudly detail 12.5 Amps dedicated to our fireplace with the heater on, complemented by 3.83 Amps for the Dimplex cassette, culminating in a total requirement of 17 Amps when the heater is set to high.
- Optimyst® Flame Effect Revolutionary, patented ultrasonic technology produces a fine mist of water vapour to create the illusion of flames and smoke.
- Flame Intensity Adjustment Allows you to control the flame volume according to your preference.
- Continuous Water Supply Opt for the optional plumbed water supply kit to ensure uninterrupted operation without the need for refilling water tanks.
- Zero Emissions The most sustainable fireplace option; no emissions and 100% efficient.
- Innovative Fusion A groundbreaking concept that seamlessly combines the warmth of a flame, exceptional quality, and immersive sound—introducing a fireplace with integrated audio.
- This model can only be built-in.
- Fire & Sound Two (2) quality audio speakers deliver a crackling sound. The audio is an ON/OFF feature that can be controlled through the WiFi app. Available on the Google play store and the Apple App Store.
- Intuitive Remote (included) Colorful Intuitive remote to adjust the flames, temperature, or timer. Patented Thermostatic remote. Can be set, adjusted, and programmed for your fireplace to turn on when you want and at the temperature you want.
- Flame Presentation State of the art flame presentation: Vibrant, multi-colored state of the art flame presentation change from Yellow to Orange to Red with just a click of the remote.
- WiFi App For complete control from any room. Set the fireplace to turn on before arriving home, or have it turn on automatically when the weather is cold.
- Bluetooth Connectivity Featuring a fireplace with high quality audio from Bluetooth speakers. Simply pair your phone with the fireplace and press play on your smartphone.

#### **KEY FEATURES**

- Capable of functioning independently from Optimyst®, this feature highlights Amantii's stunning electric flame pattern in its pure, standalone glory.
- Programmable timer & thermostat allows you to decide the temperature of the room. Set the fireplace to turn on before you arrive home or have it automatically turn on when the weather is cold.
- Smart Room Temperature Control 59°F 82°F or 15°C 28°C.
- 1465W 5000 BTU, heats up to 500 Sq. Ft. May also be wired up to 240V/3000W to increase the BTU output to 10,000 and heat up to 1,000 Sq. Ft.
- 50000 hours lifetime LED light source.
- Adjustable ember bed colors that allow for the possibility of auto mixing thousands of colors.
- Most quiet and reliable components in the industry.