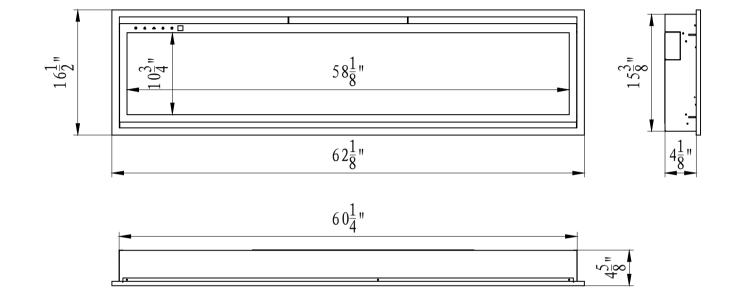

| TECHNICAL SPECIFICATIONS                   |       |                                                                   |  |
|--------------------------------------------|-------|-------------------------------------------------------------------|--|
| VOLTS                                      |       | 120 V                                                             |  |
| AMPS<br>WATTS                              |       | 12.5 A                                                            |  |
|                                            |       | 1465 watts                                                        |  |
| HEATER                                     | HIGH  | 1465 watts                                                        |  |
|                                            | LOW   | 750 watts                                                         |  |
| NO HEATER                                  |       | 33 watts Max.                                                     |  |
| LAMPS                                      | TYPE  | LED                                                               |  |
| TOTAL                                      | WATTS | 33 watts                                                          |  |
| ROTOR MOTOR                                |       | 1 at 5 watts                                                      |  |
| HEIGHT, WIDTH, DEPTH GLASS VIEWING OPENING |       | 15 \frac{3}{8}" \times 60 \frac{1}{4}" \times 4 \frac{1}{8}"      |  |
|                                            |       | 10 <sup>3</sup> / <sub>4</sub> "×58 <sup>1</sup> / <sub>8</sub> " |  |
| SURROUND SIZE                              |       | 16 ½"×62 ½"                                                       |  |
| SHIPPING SIZE(H*W*D)                       |       | 22 \frac{3}{8}" \times 70 \frac{1}{4}" \times 8 \frac{7}{8}"      |  |
| SHIPPING WEIGHT                            |       | 83.99 lbs                                                         |  |
|                                            | UNIT  | 71.21 lbs                                                         |  |
| GLASS FRONT                                |       | Included                                                          |  |
| PLUG LOCATION                              |       | Left Side                                                         |  |
| CORD LENGTH APPROX. HEATING AREA           |       | 190 cm                                                            |  |
|                                            |       | 37 sqm                                                            |  |