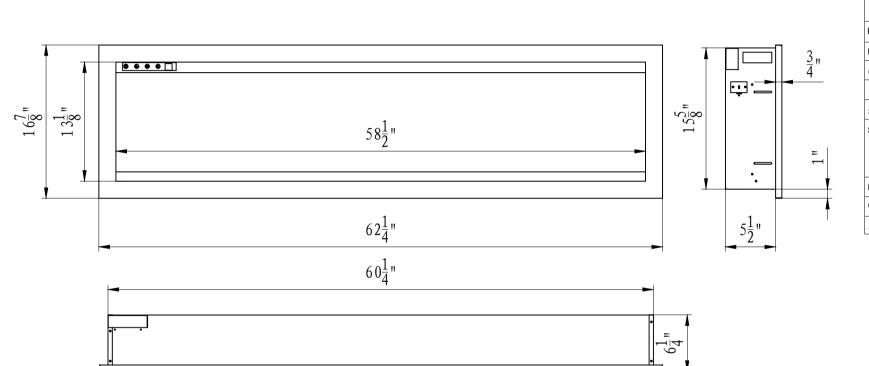

| TECHNICAL SPECIFICATIONS |                                                                       |  |
|--------------------------|-----------------------------------------------------------------------|--|
| VOLTS                    | 120 V                                                                 |  |
| AMPS                     | 12.5 A                                                                |  |
| WATTS                    | 1465 watts                                                            |  |
| HEATER HIGH              | 1465 watts                                                            |  |
| LOW                      | 750 watts                                                             |  |
| NO HEATER                | 31 watts Max.                                                         |  |
| LAMPS TYPE               | LED                                                                   |  |
| TOTAL WATTS              | 28 watts                                                              |  |
| ROTOR MOTOR              | 1 at 2.9 watts                                                        |  |
| HEIGHT,WIDTH,DEPTH       | 15 \frac{5}{8}" \times 60 \frac{1}{4}" \times 5 \frac{1}{2}"          |  |
| GLASS VIEWING OPENING    | 58 ½" ×13 ½"                                                          |  |
| SURROUND SIZE            | 62 ½ "×16 ½ "                                                         |  |
| SHIPPING SIZE            | 69 ½ " × 10 ½ "× 21 ½ "                                               |  |
| SHIPPING WEIGHT          | 101.20 LBS                                                            |  |
| UNIT                     |                                                                       |  |
| GLASS FRONT              | Included                                                              |  |
| PLUG LOCATION            | Left Side                                                             |  |
| CORD LENGTH              | 70 <sup>7</sup> / <sub>8</sub> " <l<95 <sup="">1/<sub>2</sub>"</l<95> |  |
| APPROX. HEATING AREA     | 400 sq ft                                                             |  |