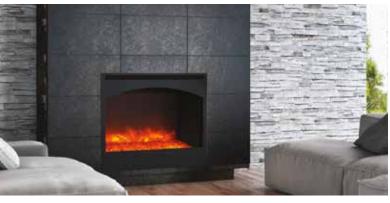

# **ZECL-31-3228-STL** | ELECTRIC FIREPLACES

Amantii & Sierra Flame Zero Clearance electrics are perfect for new construction or renovation projects. Designed to be fully enclosed, zero clearance fireplaces are an excellent and economical option to gas or wood burning fireplaces.

The ZELC-31-3228 features an extra deep tray and new heavy gauge steel surround. Comes with deluxe log set installed PLUS your choice of Ember or Ice media options. Also choice of srched or square steel surround.