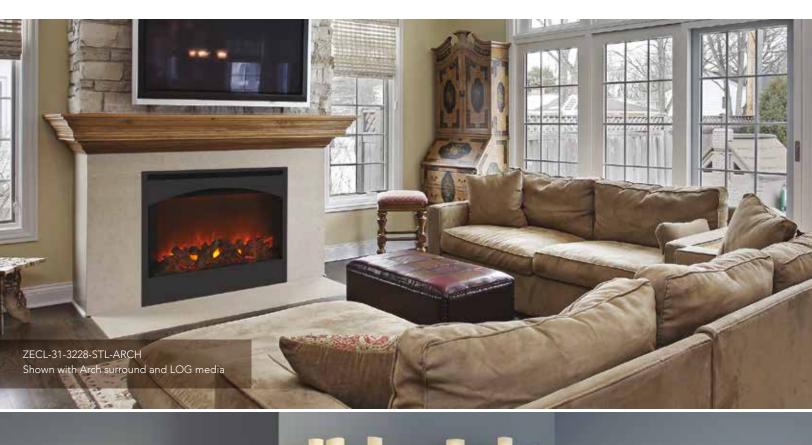

# **ZECL-31-3228-STL** | ELECTRIC FIREPLACES

Amantii & Sierra Flame Zero Clearance electrics are perfect for new construction or renovation projects. Designed to be fully enclosed, zero clearance fireplaces are an excellent and economical option to gas or wood burning fireplaces.

The ZELC-31-3228 features an extra deep tray and new heavy gauge steel surround. Comes with deluxe log set installed PLUS your choice of Ember or Ice media options. Also choice of srched or square steel surround.

## **INCLUDED ACCESSORIES**

The Zero Clearance series come with log set and a remote.

\*Remote control may not be exactly as shown

ZECL-31-3228-STL-SQR

ZECL-31-3228-STL-ARCH

#### ZECL-31-3228-STL-ARCH

- \*Height, Width, Depth: 69cm x 82cm x 25.5cm Surround Size: 82.5cm x 65cm
- \*\*Shipping Size Unit:  $90 cm \times 33 cm \times 76 cm$
- \*\*Shipping Size Steel Front: 89cm x  $7.5 \text{ cm} \times 76 \text{cm}$