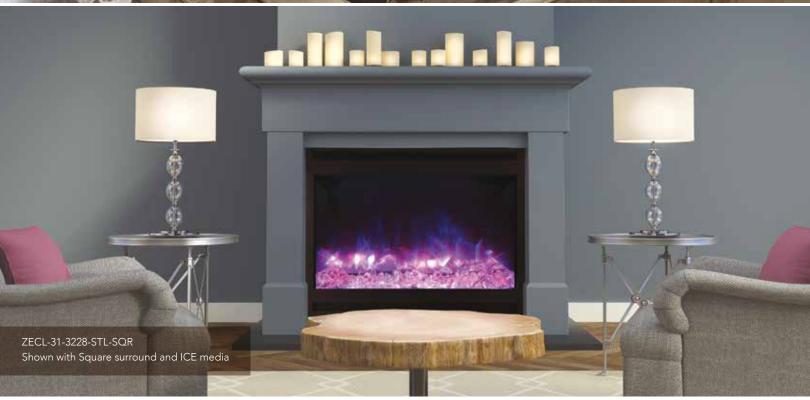

# **ZECL-31-3228-STL** | ELECTRIC FIREPLACES

Amantii & Sierra Flame Zero Clearance electrics are perfect for new construction or renovation projects. Designed to be fully enclosed, zero clearance fireplaces are an excellent and economical option to gas or wood burning fireplaces.

The ZELC-31-3228 features an extra deep tray and new heavy gauge steel surround. Comes with deluxe log set installed PLUS your choice of Ember or Ice media options. Also choice of srched or square steel surround.

## **INCLUDED ACCESSORIES**

The Zero Clearance series come with log set and a remote.

\*Remote control may not be exactly as shown

ZECL-31-3228-STL-SQR

ZECL-31-3228-STL-ARCH