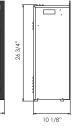

#### ZECL-31-3228-STL-ARCH

- \*Height, Width, Depth: 69cm x 82cm x 25.5cm Surround Size: 82.5cm x 65cm
- \*\*Shipping Size Unit:  $90 cm \times 33 cm \times 76 cm$
- \*\*Shipping Size Steel Front: 89cm x  $7.5 \text{ cm} \times 76 \text{cm}$

Shipping Weight: 31 Kg Glass Included

- \*Height, Width, Depth: 69cm x 82cm x 25.5cm Surround Size: 82.5cm x 65cm
- \*\*Shipping Size Unit:  $90 cm \times 33 cm \times 76 cm$
- \*\*Shipping Size Steel Front:  $89 \text{cm} \times 7.5 \text{ cm} \times 76 \text{cm}$  Shipping Weight: 31 Kg Glass Included