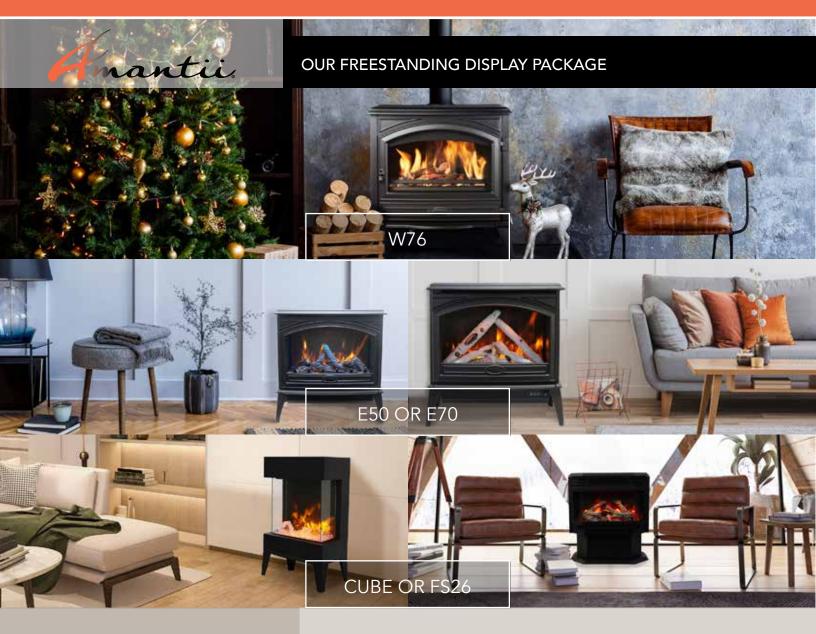

\$2,995.00
FOR 3 UNITS
Shipping & Taxes Additional

**Step 1:** w76

Step 2: Select one: E50 or E70

Step 2: Select one: Cube or FS 26

#### Get in touch with us today.

W 76 E50 or E70 Cube or FS 26

No further burn credit available. Units must be on display for one (1) full calendar year.

Photos of display must be submitted within 60 days of receipt or you will be invoiced for units at the regular dealer rate. Shipping fees are applicable. Showroom Display Agreement and Dealer Locator must be filled out and submitted with the order.