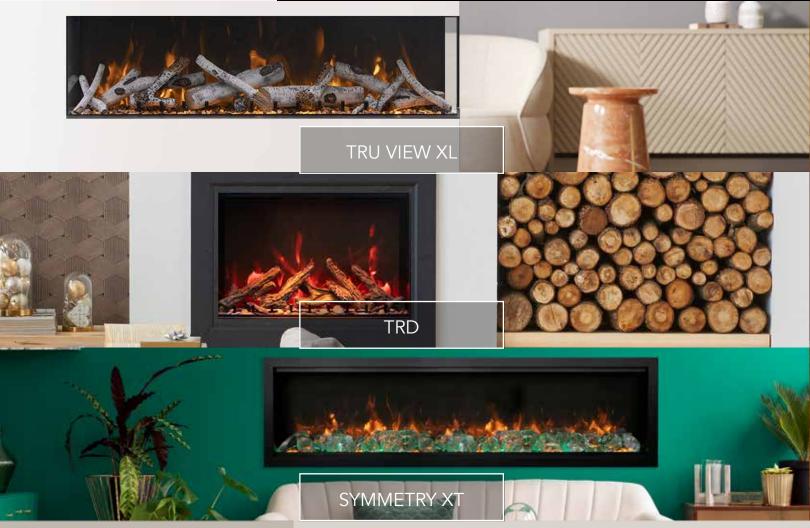

#### OUR DYNAMIC SHOWROOM DISPLAY EXPERIENCE PACKAGE

\$2,699,00
FOR 3 UNITS
Shipping & Taxes Additional

Step 1: Tru View XL 50" or 60" (Comes with Designer Media Kit)

Step 2: TRD 30", 33" or 38" (Comes with Designer Media Kit)

#### Get in touch with us today.

Tru View XL Deep 50" or 60" (Comes with Designer Media Kit)
TRD 30", 33" or 38" (Comes with Designer Media Kit)
Symmetry XT 50" or 60" (Comes with Designer Media Kit)

No further burn credit available. Units must be on display for one (1) full calendar year.