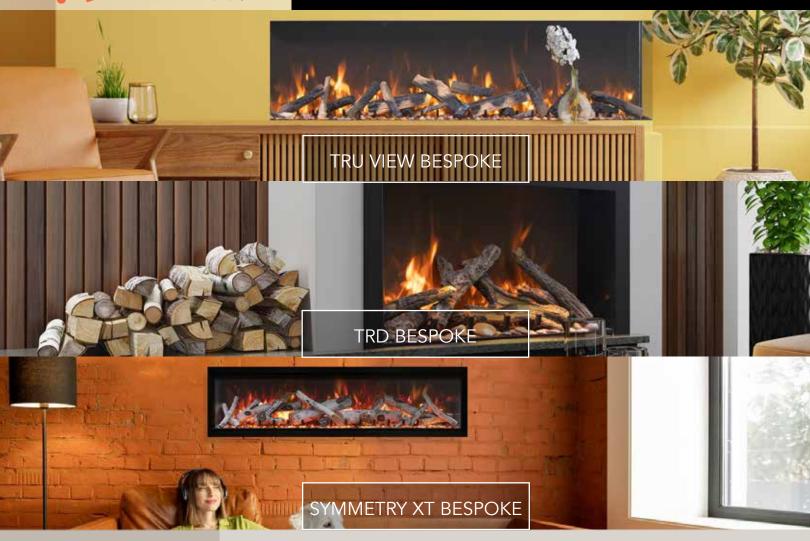

#### THE ULTIMATE SHOWROOM DISPLAY PACKAGE

\$3,499.00 FOR 3 UNITS

Shipping & Taxes Additional

Step 1: Select one: Tru View Bespoke 55" or 65" (Comes with Designer Media Kit)

Step 2: Select one: TRD Bespoke 33", 38" or 44" (Comes with Designer Media Kit)

#### Get in touch with us today.

Tru View Bespoke 55" or 65" (Comes with Designer Media Kit)
TRD 33", 38" or 44" Bespoke (Comes with Designer Media Kit)
Symmetry XT Bespoke 60" or 74" (Comes with Designer Media Kit)