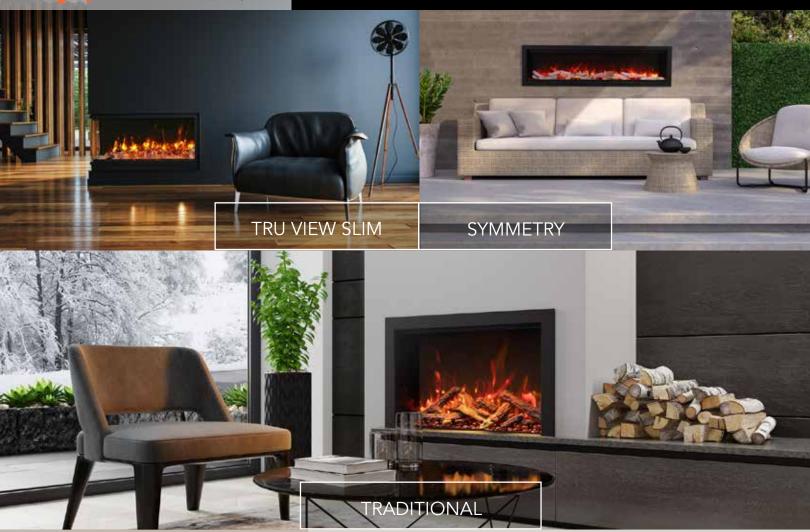

#### SHOWROOM PACKAGE FOR BUILDER SHOWROOMS

\$1,999.00 **FOR 3 UNITS** 

Shipping & Taxes Additional

Step 1: Select one: Tru View Slim 50" or 60"

(Comes with Designer Media Kit)

Step 2: Sym 50" or 60" (Comes with Designer Media Kit)

#### Get in touch with us today.

Tru View Slim 50" or 60" (Comes with Designer Media Kit) Sym 50" or 60" (Comes with Designer Media Kit) TRD 30"

No further burn credit available. Units must be on display for one (1) full calendar year.