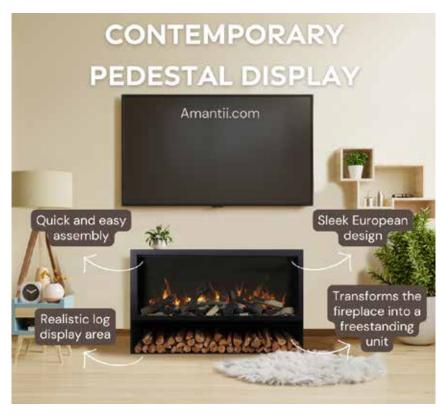

# ELEVATE YOUR EXHIBITS: PREMIUM PEDESTAL DISPLAYS FOR DISTINCTIVE PRESENTATIONS

# PEDESTAL SHOWROOM DISPLAY:

Option 1. TRD 26", 30" or 33" and Contemporary Pedestal Display \$799 Option 2. Sym 50" XT Bespoke and Contemporary Pedestal Display \$949 Option 3. TRD 33" Bespoke and Contemporary Pedestal Display \$999

#### WE MAKE BECOMING A DEALER SIMPLE

Transform Your Contemporary Pedestal Display Showroom: Introducing Contemporary Pedestal Display for Versatile Styling and Effortless Elegance, Bringing the Luxury of a Fireplace to Your Space.