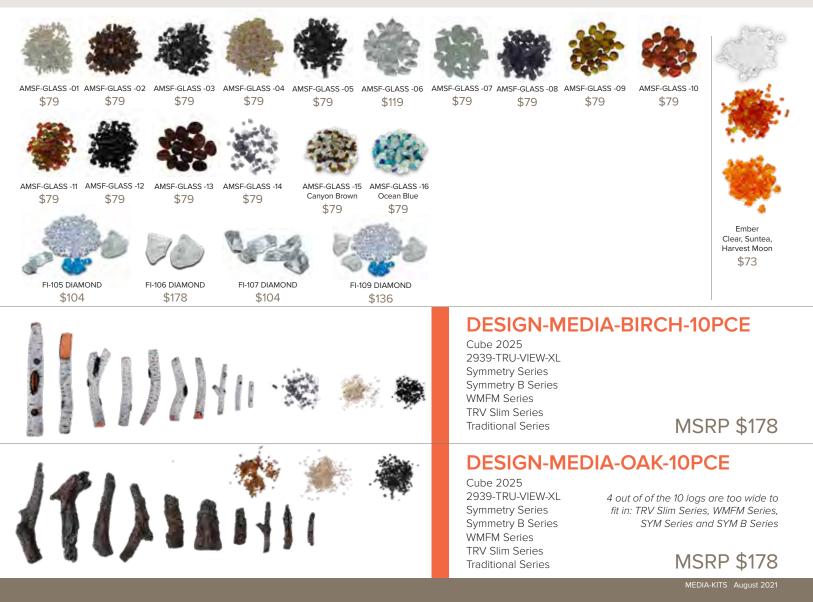

#### **DESIGN-MEDIA-BIRCH-15PCE**

Not approved for Sierra Gas Units. Can be used with Amantii: TRV-XL Deep Series **TRV-XT-XL** Series Panorama Deep XT Series Symmetry XT Series

MSRP \$472

Embers 1 Embers 2

## **FIRE GLASS OPTIONS**

Our decorative fire glass media is a beautiful addition to your gas fireplace. Turn your fireplace into a expressive work of art by simply adding our decorative fire glass media. Our fire glass adds a distinctly modern feel to your gas fireplace - mix colors and textures for a unique appearance.