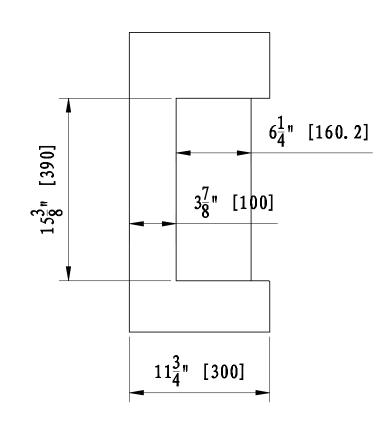

## FRONT VIEW



## SIDE VIEW



## TOP VIEW



| TECHNICAL SPECIFICATIONS   |                          |  |  |
|----------------------------|--------------------------|--|--|
| VOLTAGE                    | 120                      |  |  |
|                            | 60Hz                     |  |  |
| WATTS                      | 1465                     |  |  |
| HIGH                       | 1465 watts               |  |  |
| HEATER LOW                 | 750 watts                |  |  |
| NO HEATER                  | 25 watts                 |  |  |
| QUANTITY                   | LED                      |  |  |
| LAMPS WATTS                |                          |  |  |
| TOTAL WATTS                | 22 watts                 |  |  |
| ROTOR MOTOR                | 1 at 5 watts             |  |  |
| HEIGHT, WIDTH