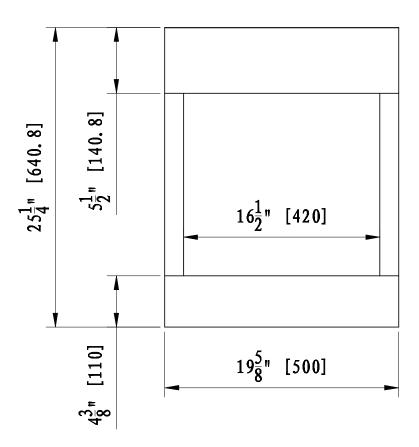

## FRONT VIEW

## TOP VIEW

| TECHNICAL SPECIFICATIONS   |                          |  |  |
|----------------------------|--------------------------|--|--|
| VOLTAGE                    | 120                      |  |  |
|                            | 60Hz                     |  |  |
| WATTS                      | 1465                     |  |  |
| HIGH                       | 1465 watts               |  |  |
| HEATER LOW                 | 750 watts                |  |  |
| NO HEATER                  | 25 watts                 |  |  |
| QUANTITY                   | LED                      |  |  |
| LAMPS WATTS                |                          |  |  |
| TOTAL WATTS                | 22 watts                 |  |  |
| ROTOR MOTOR                | 1 at 5 watts             |  |  |
| HEIGHT, WIDTH, DEPTH       | 25 1/4 x 19 5/8 x 11 3/4 |  |  |
| GLASS VIEWING OPENING      | 15 3/8 x 16 1/2 x 3 7/8  |  |  |
| SURROUND SIZE              | 25 1/4 x 19 5/8 x 11 3/4 |  |  |
| SHIPPING SIZE              | 28 x 23 x 15             |  |  |
| SHIPPING WEIGHT            | 48.5 lbs                 |  |  |
| UNIT                       |                          |  |  |
| GLASS FRONT                | Included                 |  |  |
| PLUG LOCATION              | Left Side                |  |  |
| CORD LENGTH                | 70 7/8"                  |  |  |
| APPROX. HEATING AREA       | 400 sq ft                |  |  |
| All measurements in Inches |                          |  |  |