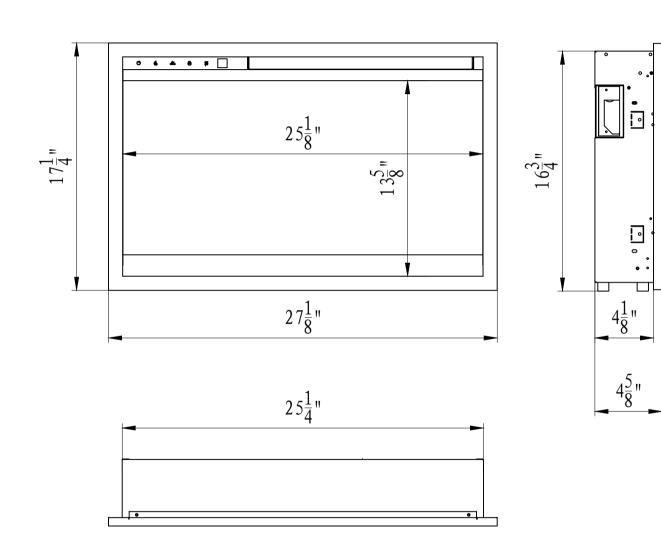

## **TECHNICAL SPECIFICATIONS** VOLTS 120 V AMPS 12.5 A WATTS 1465 watts HEATER HIGH 1465 watts LOW 750 watts NO HEATER 15 watts Max. LAMPS TYPE LED TOTAL WATTS 15 watts **ROTOR MOTOR** 1 at 5 watts 16 \frac{3}{4}" \times 25 \frac{1}{4}" \times 4 \frac{1}{8}" HEIGHT, WIDTH, DEPTH 13 ½ "×25 ½" **GLASS VIEWING OPENING** 17 ½"×27 ½" SURROUND SIZE $23\frac{1}{8}$ "× $35\frac{3}{8}$ "× $8\frac{7}{8}$ " SHIPPING SIZE(H\*W\*D) 38.58 lbs SHIPPING WEIGHT UNIT 33.07 lbs **GLASS FRONT** Included PLUG LOCATION Left Side **CORD LENGTH** 76"