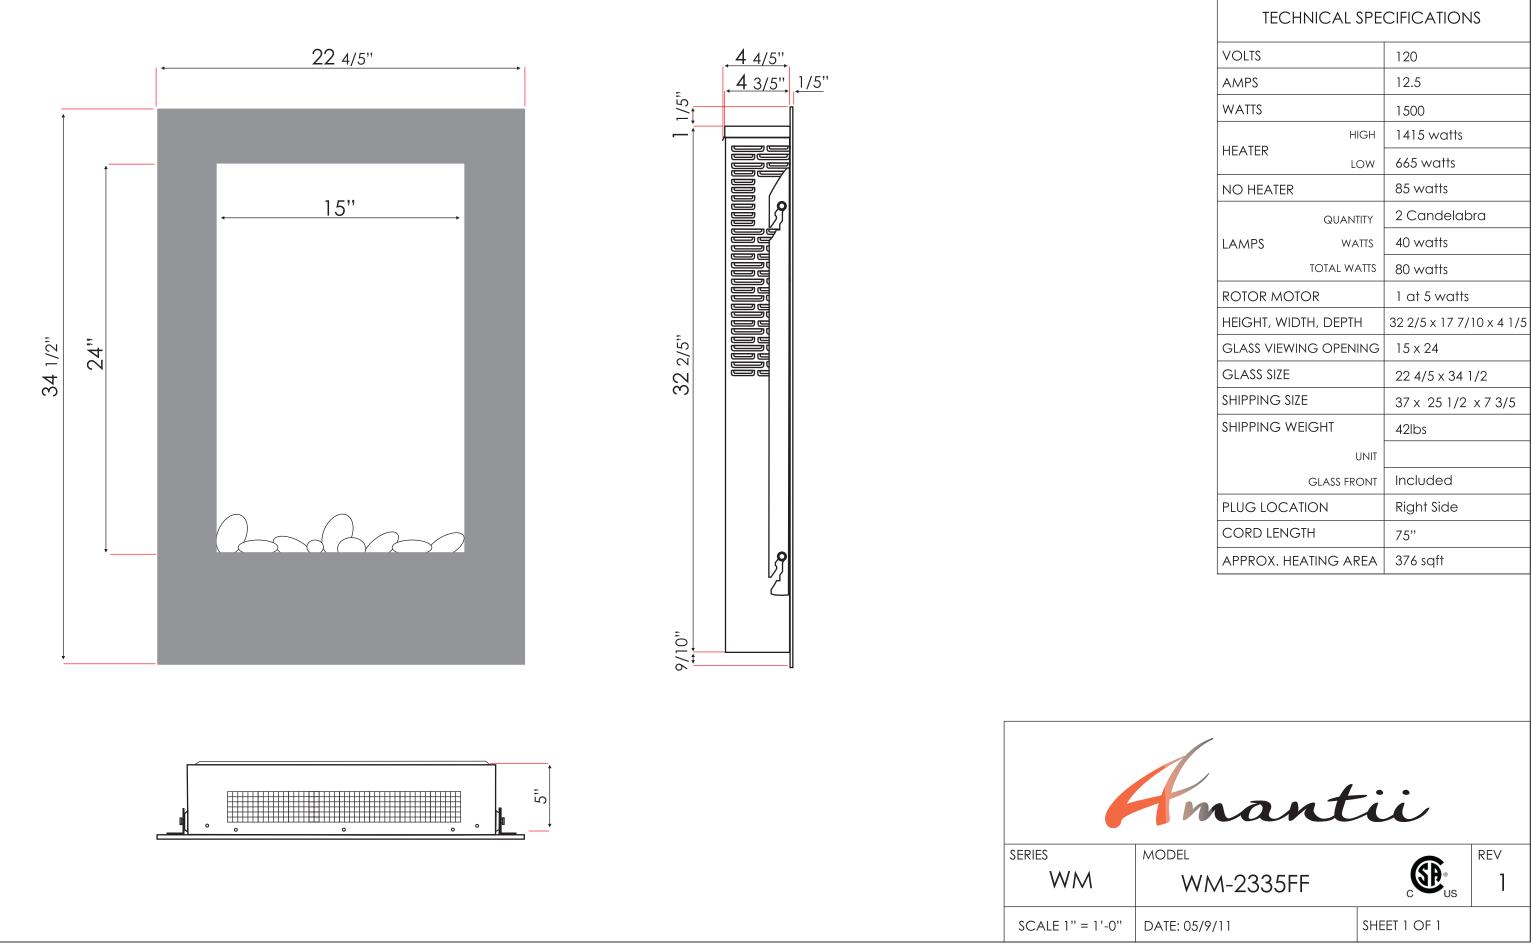

| TECHNICAL SPECIFICATIONS |             |                          |
|--------------------------|-------------|--------------------------|
| VOLTS                    |             | 120                      |
| AMPS                     |             | 12.5                     |
| WATTS                    |             | 1500                     |
| HEATER                   | HIGH        | 1415 watts               |
|                          | LOW         | 665 watts                |
| NO HEATER                |             | 85 watts                 |
| LAMPS                    | QUANTITY    | 2 Candelabra             |
|                          | WATTS       | 40 watts                 |
|                          | total watts | 80 watts                 |
| ROTOR MOTOR              |             | 1 at 5 watts             |
| HEIGHT, WIDTH, DEPTH     |             | 32 2/5 x 17 7/10 x 4 1/5 |
| GLASS VIEWING OPENING    |             | 15 x 24                  |
| GLASS SIZE               |             | 22 4/5 x 34 1/2          |
| SHIPPING SIZE            |             | 37 x 25 1/2 x 7 3/5      |
| SHIPPING WEIGHT          |             | 42lbs                    |
| UNIT                     |             |                          |
| GLASS FRONT              |             | Included                 |
| PLUG LOCATION            |             | Right Side               |
| CORD LENGTH              |             | 75''                     |
| APPROX. HEATING AREA     |             | 376 sqft                 |