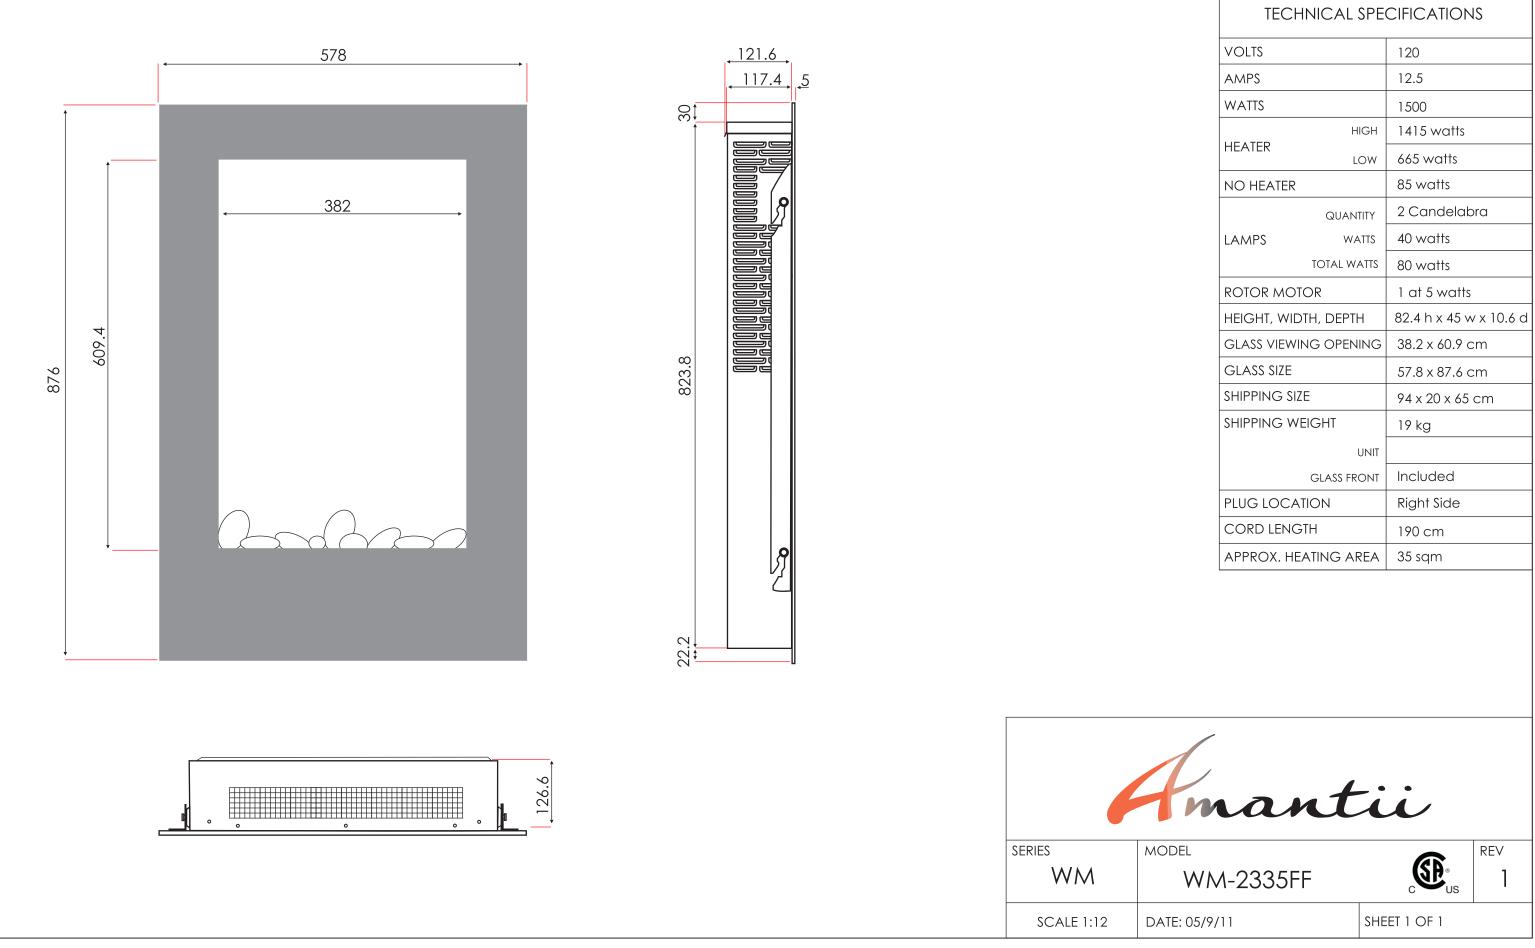

| TECHNICAL SPECIFICATIONS |             |                        |
|--------------------------|-------------|------------------------|
| VOLTS                    |             | 120                    |
| AMPS                     |             | 12.5                   |
| WATTS                    |             | 1500                   |
| HEATER                   | HIGH        | 1415 watts             |
|                          | LOW         | 665 watts              |
| NO HEATER                |             | 85 watts               |
| LAMPS                    | QUANTITY    | 2 Candelabra           |
|                          | WATTS       | 40 watts               |
|                          | total watts | 80 watts               |
| ROTOR MOTOR              |             | 1 at 5 watts           |
| HEIGHT, WIDTH, DEPTH     |             | 82.4 h x 45 w x 10.6 d |
| GLASS VIEWING OPENING    |             | 38.2 x 60.9 cm         |
| GLASS SIZE               |             | 57.8 x 87.6 cm         |
| SHIPPING SIZE            |             | 94 x 20 x 65 cm        |
| SHIPPING WEIGHT          |             | 19 kg                  |
| UNIT                     |             |                        |
| GLASS FRONT              |             | Included               |
| PLUG LOCATION            |             | Right Side             |
| CORD LENGTH              |             | 190 cm                 |
| APPROX. HEATING AREA     |             | 35 sqm                 |