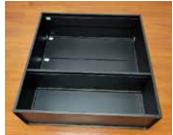

## **ASSEMBLY**

- Assemble the panels.
  The number of panels depends on the size of the unit.
- 2. Assemble the left side panel
- 3. Assemble the middle partition
- 4. Assemble the right side panel

5. Assemble the bottom base plate

6. Assemble the top plate

7. Lift up the assembled display and secure it into position

8. Place the fireplace into position and pull the power cord through the hole in the back

The display is now ready for the media kit to be installed and displayed