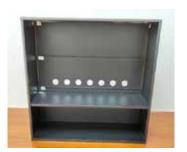

## **FEATURES**

- Sleek Furonean design
- Quick and easy assembly
- Allows you to install/display fireplace anywhere in your room
- Transforms the fireplace into a freestanding unit
- Can be easily moved to another room
- Realistic log display area

6. Assemble the top plate

7. Lift up the assembled display and secure it into position

8. Place the fireplace into position and pull the power cord through the hole in the back

The display is now ready for the media kit to be installed and displayed