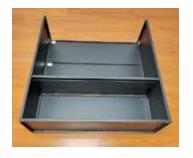

## **ASSEMBLY**

- Assemble the panels.
  The number of panels depends on the size of the unit.
- 2. Assemble the left side panel
- 3. Assemble the middle partition
- 4. Assemble the right side panel

5. Assemble the bottom base plate

6. Assemble the top plate

7. Lift up the assembled display and secure it into position

8. Place the fireplace into position and pull the power cord through the hole in the back

The display is now ready for the media kit to be installed and displayed