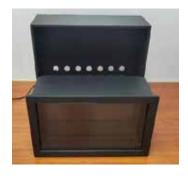

## PEDESTAL DISPLAY

METAL

Make your space complete with the Contemporary Pedestal Displays, which offers flexibility and simplicity in styling, allowing your space to include the luxury of a fireplace.

## **FEATURES**

- Sleek Furonean design
- Quick and easy assembly
- Allows you to install/display fireplace anywhere in your room
- Transforms the fireplace into a freestanding unit
- Can be easily moved to another room
- Realistic log display area