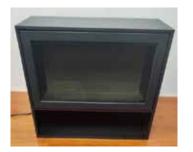

## PEDESTAL DISPLAY

METAL

Make your space complete with the Contemporary Pedestal Displays, which offers flexibility and simplicity in styling, allowing your space to include the luxury of a fireplace.

## **ASSEMBLY**

- Assemble the panels.
  The number of panels depends on the size of the unit.
- 2. Assemble the left side panel
- 3. Assemble the middle partition
- 4. Assemble the right side panel

5. Assemble the bottom base plate

6. Assemble the top plate

7. Lift up the assembled display and secure it into position

8. Place the fireplace into position and pull the power cord through the hole in the back

The display is now ready for the media kit to be installed and displayed