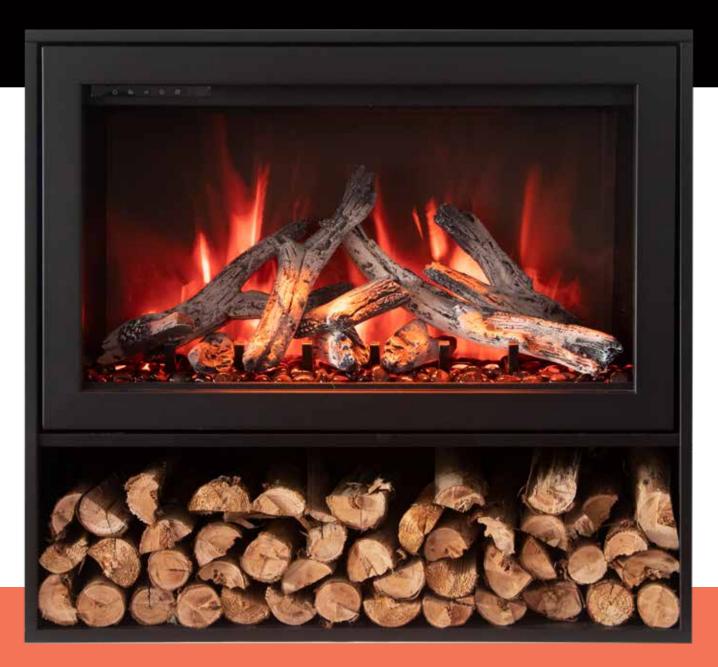

## PEDESTAL DISPLAY

METAL

Make your space complete with the Contemporary Pedestal Displays, which offers flexibility and simplicity in styling, allowing your space to include the luxury of a fireplace.

## **FEATURES**

- Sleek Furonean design
- Quick and easy assembly
- Allows you to install/display fireplace anywhere in your room
- Transforms the fireplace into a freestanding unit
- Can be easily moved to another room
- Realistic log display area