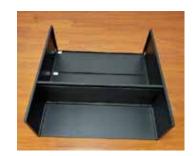

## PEDESTAL DISPLAY

METAL

Make your space complete with the Contemporary Pedestal Displays, which offers flexibility and simplicity in styling, allowing your space to include the luxury of a fireplace.

## **ASSEMBLY**

- Assemble the panels.
  The number of panels depends on the size of the unit.
- 2. Assemble the left side panel
- 3. Assemble the middle partition
- 4. Assemble the right side panel

5. Assemble the bottom base plate

6. Assemble the top plate

7. Lift up the assembled display and secure it into position

8. Place the fireplace into position and pull the power cord through the hole in the back

The display is now ready for the media kit to be installed and displayed