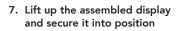

## **ASSEMBLY**

1. Assemble the panels. The number of panels depends on the size of the unit.

2. Assemble the left side panel

3. Assemble the middle partition

5. Assemble the bottom base plate

8. Place the fireplace into position and pull the power cord through the hole in the back

9. The display is now ready for the media kit to be installed and displayed

| PART NUMBER       | DESCRIPTION                                                          | EUR      | GBP     | AUD (GST<br>Included) |
|-------------------|----------------------------------------------------------------------|----------|---------|-----------------------|
| TRD-26-BLK-PDS    | Contemporary Pedestal Display with Storage for TRD 26 - Blk Color    | € 412.00 | £381.00 | \$741.00              |
| TRD-30-BLK-PDS    | Contemporary Pedestal Display with Storage for TRD 30 - Blk Color    | € 412.00 | £381.00 | \$741.00              |
| TRD-33-BLK-PDS    | Contemporary Pedestal Display with Storage for TRD 33 - Blk Color    | € 412.00 | £381.00 | \$741.00              |
| TRD-38-BLK-PDS    | Contemporary Pedestal Display with Storage for TRD 38 - Blk Color    | € 412.00 | £381.00 | \$741.00              |
| SYM-50-XT-BLK-PDS | Contemporary Pedestal Display with Storage for SYM 50 XT - Blk Color | € 439.00 | £406.00 | \$791.00              |