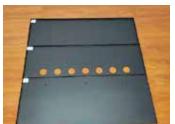

## **ASSEMBLY**

1. Assemble the panels. The number of panels depends on the size of the unit.

2. Assemble the left side panel

3. Assemble the middle partition

5. Assemble the bottom base plate

8. Place the fireplace into position and pull the power cord through the hole in the back