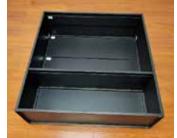

## **ASSEMBLY**

1. Assemble the panels. The number of panels depends on the size of the unit.

2. Assemble the left side panel

3. Assemble the middle partition

5. Assemble the bottom base plate

8. Place the fireplace into position and pull the power cord through the hole in the back

9. The display is now ready for the media kit to be installed and displayed

| PART NUMBER       | DESCRIPTION                                                          | EUR      | GBP     | AUD (GST<br>Included) |
|-------------------|----------------------------------------------------------------------|----------|---------|-----------------------|
| TRD-26-BLK-PDS    | Contemporary Pedestal Display with Storage for TRD 26 - Blk Color    | € 412.00 | £381.00 | \$741.00              |
| TRD-30-BLK-PDS    | Contemporary Pedestal Display with Storage for TRD 30 - Blk Color    | € 412.00 | £381.00 | \$741.00              |
| TRD-33-BLK-PDS    | Contemporary Pedestal Display with Storage for TRD 33 - Blk Color    | € 412.00 | £381.00 | \$741.00              |
| TRD-38-BLK-PDS    | Contemporary Pedestal Display with Storage for TRD 38 - Blk Color    | € 412.00 | £381.00 | \$741.00              |
| SYM-50-XT-BLK-PDS | Contemporary Pedestal Display with Storage for SYM 50 XT - Blk Color | € 439.00 | £406.00 | \$791.00              |