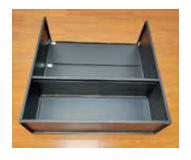

## **ASSEMBLY**

1. Assemble the panels. The number of panels depends on the size of the unit.

2. Assemble the left side panel

3. Assemble the middle partition

5. Assemble the bottom base plate

8. Place the fireplace into position and pull the power cord through the hole in the back

9. The display is now ready for the media kit to be installed and displayed

| PART NUMBER       | DESCRIPTION                                                          | EUR      | GBP     | AUD (GST<br>Included) |
|-------------------|----------------------------------------------------------------------|----------|---------|-----------------------|
| TRD-26-BLK-PDS    | Contemporary Pedestal Display with Storage for TRD 26 - Blk Color    | € 412.00 | £381.00 | \$741.00              |
| TRD-30-BLK-PDS    | Contemporary Pedestal Display with Storage for TRD 30 - Blk Color    | € 412.00 | £381.00 | \$741.00              |
| TRD-33-BLK-PDS    | Contemporary Pedestal Display with Storage for TRD 33 - Blk Color    | € 412.00 | £381.00 | \$741.00              |
| TRD-38-BLK-PDS    | Contemporary Pedestal Display with Storage for TRD 38 - Blk Color    | € 412.00 | £381.00 | \$741.00              |
| SYM-50-XT-BLK-PDS | Contemporary Pedestal Display with Storage for SYM 50 XT - Blk Color | € 439.00 | £406.00 | \$791.00              |