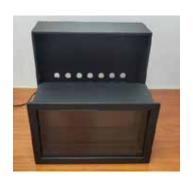

## ELEVATE YOUR EXHIBITS: PREMIUM FREESTANDING DISPLAYS FOR DISTINCTIVE PRESENTATIONS

Make your space complete with the Contemporary Freestanding Displays, which offers flexibility and simplicity in styling, allowing your space to include the luxury of a fireplace.

## **FEATURES**

- Sleek European design
- Quick and easy assembly.
- Allows you to install/display fireplace anywhere in your room
- Transforms the fireplace into a freestanding unit
- Can be easily moved to another room
- Realistic log display area

## **ASSEMBLY**

1. Assemble the panels. The number of panels depends on the size of the unit.

2. Assemble the left side panel

3. Assemble the middle partition

5. Assemble the bottom base plate

8. Place the fireplace into position and pull the power cord through the hole in the back

9. The display is now ready for the media kit to be installed and displayed

| PART NUMBER       | DESCRIPTION                                                          | EUR      | GBP     | AUD (GST<br>Included) |
|-------------------|----------------------------------------------------------------------|----------|---------|-----------------------|
| TRD-26-BLK-PDS    | Contemporary Pedestal Display with Storage for TRD 26 - Blk Color    | € 412.00 | £381.00 | \$741.00              |
| TRD-30-BLK-PDS    | Contemporary Pedestal Display with Storage for TRD 30 - Blk Color    | € 412.00 | £381.00 | \$741.00              |
| TRD-33-BLK-PDS    | Contemporary Pedestal Display with Storage for TRD 33 - Blk Color    | € 412.00 | £381.00 | \$741.00              |
| TRD-38-BLK-PDS    | Contemporary Pedestal Display with Storage for TRD 38 - Blk Color    | € 412.00 | £381.00 | \$741.00              |
| SYM-50-XT-BLK-PDS | Contemporary Pedestal Display with Storage for SYM 50 XT - Blk Color | € 439.00 | £406.00 | \$791.00              |