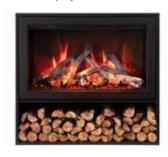

## ELEVATE YOUR EXHIBITS: PREMIUM FREESTANDING DISPLAYS FOR DISTINCTIVE PRESENTATIONS

Make your space complete with the Contemporary Freestanding Displays, which offers flexibility and simplicity in styling, allowing your space to include the luxury of a fireplace.

## **FEATURES**

- Sleek European design
- Quick and easy assembly.
- Allows you to install/display fireplace anywhere in your room
- Transforms the fireplace into a freestanding unit
- Can be easily moved to another room
- Realistic log display area