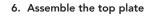

## **ASSEMBLY**

1. Assemble the panels. The number of panels depends on the size of the unit.

2. Assemble the left side panel

3. Assemble the middle partition

5. Assemble the bottom base plate

8. Place the fireplace into position and pull the power cord through the hole in the back