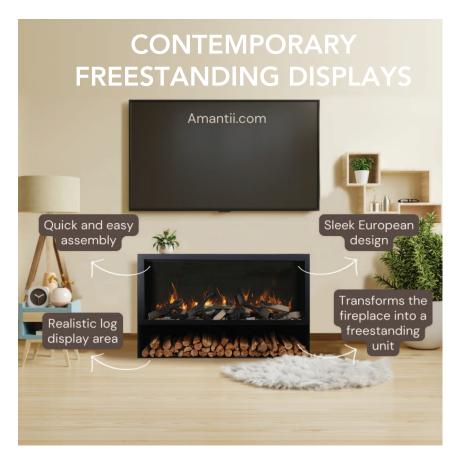

## ELEVATE YOUR EXHIBITS: PREMIUM FREESTANDING DISPLAYS FOR DISTINCTIVE PRESENTATIONS

Make your space complete with the Contemporary Freestanding Displays, which offers flexibility and simplicity in styling, allowing your space to include the luxury of a fireplace.

## **FEATURES**

- Sleek European design
- Quick and easy assembly.
- Allows you to install/display fireplace anywhere in your room
- Transforms the fireplace into a freestanding unit
- Can be easily moved to another room
- Realistic log display area