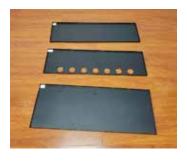

## **ASSEMBLY**

1. Assemble the panels. The number of panels depends on the size of the unit.

2. Assemble the left side panel

3. Assemble the middle partition

5. Assemble the bottom base plate

8. Place the fireplace into position and pull the power cord through the hole in the back