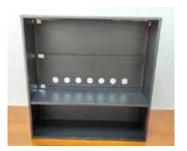

## **ASSEMBLY**

1. Assemble the panels. The number of panels depends on the size of the unit.

2. Assemble the left side panel

3. Assemble the middle partition

5. Assemble the bottom base plate

8. Place the fireplace into position and pull the power cord through the hole in the back

9. The display is now ready for the media kit to be installed and displayed

| PART NUMBER       | DESCRIPTION                                                          | EUR      | GBP     | AUD (GST<br>Included) |
|-------------------|----------------------------------------------------------------------|----------|---------|-----------------------|
| TRD-26-BLK-PDS    | Contemporary Pedestal Display with Storage for TRD 26 - Blk Color    | € 412.00 | £381.00 | \$741.00              |
| TRD-30-BLK-PDS    | Contemporary Pedestal Display with Storage for TRD 30 - Blk Color    | € 412.00 | £381.00 | \$741.00              |
| TRD-33-BLK-PDS    | Contemporary Pedestal Display with Storage for TRD 33 - Blk Color    | € 412.00 | £381.00 | \$741.00              |
| TRD-38-BLK-PDS    | Contemporary Pedestal Display with Storage for TRD 38 - Blk Color    | € 412.00 | £381.00 | \$741.00              |
| SYM-50-XT-BLK-PDS | Contemporary Pedestal Display with Storage for SYM 50 XT - Blk Color | € 439.00 | £406.00 | \$791.00              |