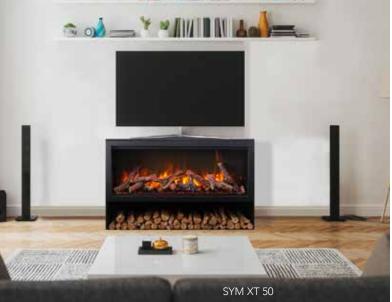

## CONTEMPORARY **PEDESTAL DISPLAY** METAL

Make your space complete with the Contemporary Pedestal Displays, which offers flexibility and simplicity in styling, allowing your space to include the luxury of a fireplace.

## FEATURES

- Sleek European desigr
- Quick and easy assembly
- Allows you to install/display fireplace anywhere in your room
- Transforms the fireplace into a freestanding un
- Can be easily moved to another room
- Realistic log display area

FITS MODELS: TRD 26 SMART TRD 30 SMART TRD 33 SMART TRD 33 BESPOKE TRD 38 SMART TRD 38 BESPOKE SYM XT 50 SYM XT 50 BESPOKE

Visit our online showrooms at: www.amantii.com