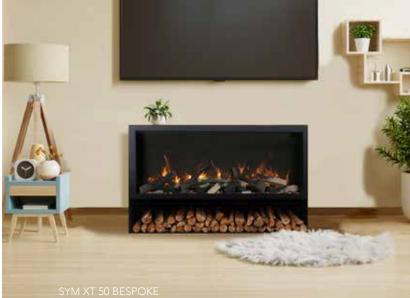

## CONTEMPORARY **PEDESTAL DISPLAY** METAL

Make your space complete with the Contemporary Pedestal Displays, which offers flexibility and simplicity in styling, allowing your space to include the luxury of a fireplace.

## FEATURES

- Sleek European desigr
- Quick and easy assembly
- Allows you to install/display fireplace anywhere in your room
- Transforms the fireplace into a freestanding un
- Can be easily moved to another room
- Realistic log display area

FITS MODELS: TRD 26 SMART TRD 30 SMART TRD 33 SMART TRD 33 BESPOKE TRD 38 SMART TRD 38 BESPOKE SYM XT 50 SYM XT 50 BESPOKE

Visit our online showrooms at: www.amantii.com