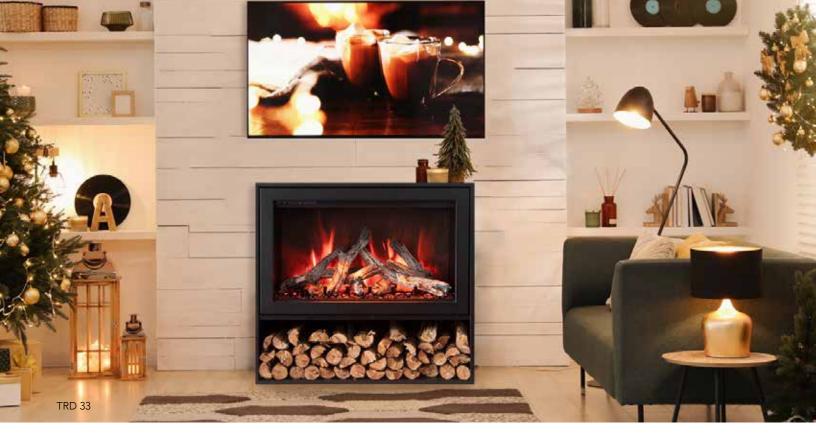

## CONTEMPORARY **PEDESTAL DISPLAY** METAL

Make your space complete with the Contemporary Pedestal Displays, which offers flexibility and simplicity in styling, allowing your space to include the luxury of a fireplace.

## FEATURES

- Sleek European desigr
- Quick and easy assembly
- Allows you to install/display fireplace anywhere in your room
- Transforms the fireplace into a freestanding un
- Can be easily moved to another room
- Realistic log display area

FITS MODELS: TRD 26 SMART TRD 30 SMART TRD 33 SMART TRD 33 BESPOKE TRD 38 SMART TRD 38 BESPOKE SYM XT 50 SYM XT 50 BESPOKE

Visit our online showrooms at: www.amantii.com