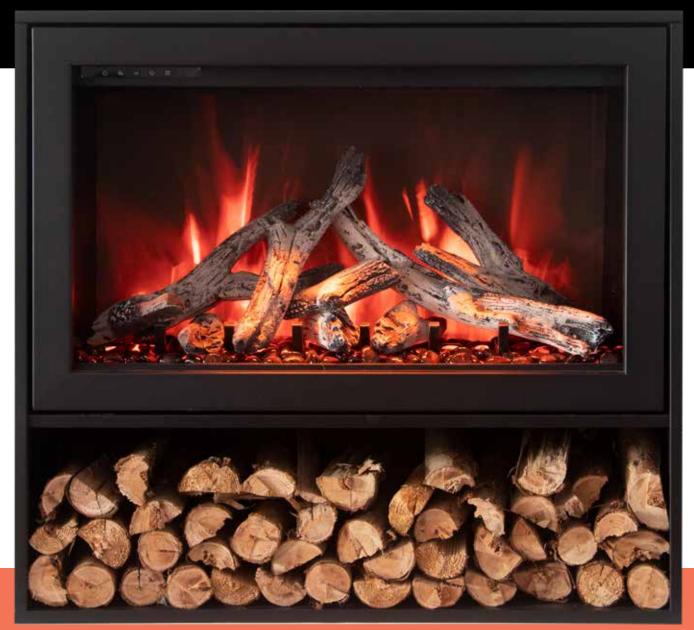

## CONTEMPORARY **PEDESTAL DISPLAY** METAL

Make your space complete with the Contemporary Pedestal Displays, which offers flexibility and simplicity in styling, allowing your space to include the luxury of a fireplace.

## FEATURES

- Sleek European desigr
- Quick and easy assembly
- Allows you to install/display fireplace anywhere in your room
- Transforms the fireplace into a freestanding un
- Can be easily moved to another room
- Realistic log display area

FITS MODELS: TRD 26 SMART TRD 30 SMART TRD 33 SMART TRD 33 BESPOKE TRD 38 SMART TRD 38 BESPOKE SYM XT 50 SYM XT 50 BESPOKE

Visit our online showrooms at: www.amantii.com